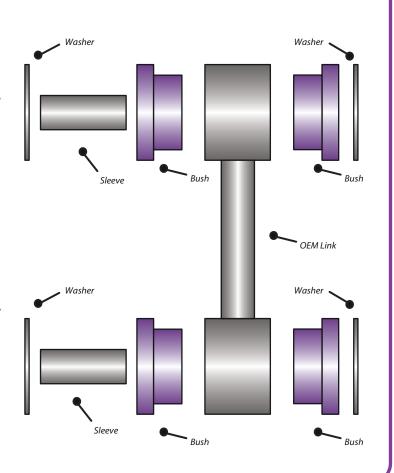

## Contents (parts per pack):

- 8 x Polyurethane Bushes
- 8 x Plated Mild Steel Washers
- 4 x Stainless Steel Sleeves
- 1 x PTFE/Silicone Grease

Please read the complete fitting instructions and check package components before fitment. These fitting instructions are to be used as a guide and in conjunction with workshop manual. It is recommended that:

# Fitting Instructions:

- 1. Unbolt the drop link from the vehicle and roll bar.
- 2. Press or cut out both rubber bushes.
- 3. Clean away any remaining rubber from the bore of the link and remove any sharp edges.
- 4. Push the supplied polyurethane bushes into each side of the link.
- 5. Apply some of the supplied grease to the bore of each bush.
- 6. Press a stainless steel sleeve into each bush.
- 7. Refit the link to the vehicle, placing one of the supplied washers against each bush face.
- 8. Tension all hardware to manufacturer's recommended torque settings.